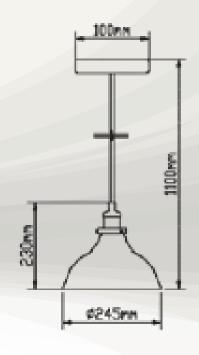

## **VT-7210**

Amber Glass SKU 3730

| Model No.      | VT-7210             |
|----------------|---------------------|
| Max.Watt:      | 60W                 |
| Input Voltage: | AC 220-240V,50Hz    |
| Holder:        | E27                 |
| Material:      | Glass + Metal       |
| Wire Length:   | 1 MTR               |
| Size:          | Ø245 x 230 x 1100mm |
| FAN Code:      | 3800157411039       |