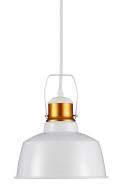

#### **FEATURES**

- Contemprorary design pendant lamp suited for modern interiors
- Elegant White colour finish
- Sturdy and durable Aluminium build
- Designed with E27 holder (\*Bulb not included)
- Maximum rated load: Max 60W watts
- Suitable for hotels, residential, restaurants, commercial lighting etc.