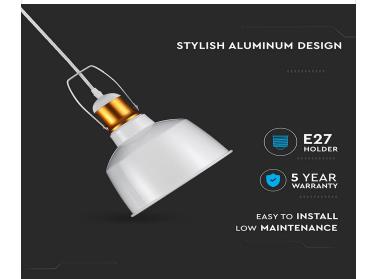

#### **FEATURES**

- Contemprorary design pendant lamp suited for modern interiors
- Elegant White colour finish
- Sturdy and durable Aluminium build
- Designed with E27 holder (\*Bulb not included)
- Maximum rated load: Max 60W watts
- Suitable for hotels, residential, restaurants, commercial lighting etc.