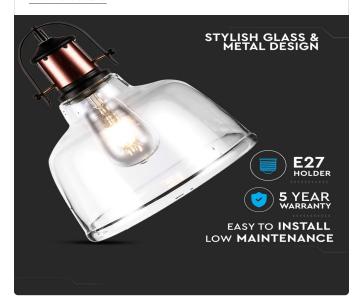

#### **FEATURES**

- Contemprorary design pendant lamp suited for modern interiors
- Elegant Transparent colour finish
- Sturdy and durable Glass + Metal build
- Designed with E27 holder (\*Bulb not included)
- Maximum rated load: Max 60W watts
- Suitable for hotels, residential, restaurants, commercial lighting etc.