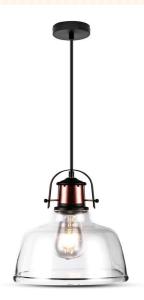

#### **FEATURES**

- Contemprorary design pendant lamp suited for modern interiors
- Elegant Transparent colour finish
- Sturdy and durable Glass + Metal build
- Designed with E27 holder (\*Bulb not included)
- Maximum rated load: Max 60W watts
- Suitable for hotels, residential, restaurants, commercial lighting etc.

### **TECHNICAL INFORMATION**

| Rated Load:        | Max 60W           |  |
|--------------------|-------------------|--|
| Input Power:       | AC:220-240V, 50Hz |  |
| Unit Color:        | Transparent       |  |
| Body Type:         | Glass + Metal     |  |
| Dimension:         | 220x280x1150mm    |  |
| Installation Type: | Suspended         |  |