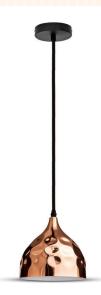

### **FEATURES**

- $^{\bullet}\,$  Contemprorary design pendant lamp suited for modern interiors
- Elegant Copper colour finish
- Sturdy and durable Iron with Electric Copper Paint build
- Designed with E27 holder (\*Bulb not included)
- Maximum rated load: Max 60W watts
- Suitable for hotels, residential, restaurants, commercial lighting etc.