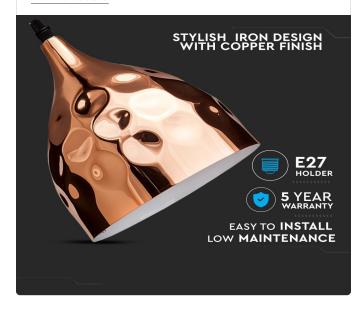

### **FEATURES**

- $^{\bullet}\,$  Contemprorary design pendant lamp suited for modern interiors
- Elegant Copper colour finish
- Sturdy and durable Iron with Electric Copper Paint build
- Designed with E27 holder (\*Bulb not included)
- Maximum rated load: Max 60W watts
- Suitable for hotels, residential, restaurants, commercial lighting etc.