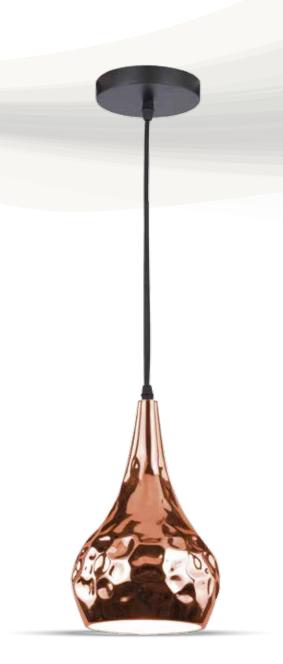

## COPPER SERIES

## VT-8180

Rose Gold SKU 3708

| Model No.      | VT-8180                         |
|----------------|---------------------------------|
| Max.Watt:      | 60W                             |
| Input Voltage: | AC 220-240V,50Hz                |
| Holder:        | E27                             |
| Material:      | Iron with Electric Copper Paint |
| Wire Length:   | 1 MTR                           |
| Size:          | Ø180mm                          |
| EAN Code:      | 3800157610810                   |

## Product features :

- Elegant copper series lamps available in different designs & colours.
- Easy to install.
- Suitable for E27 base, up to 60W applicable.
- Input voltage required of 220-240V.
- Suitable for residential lighting, hotels, restaurants, office, commercial lighting and similar environments.