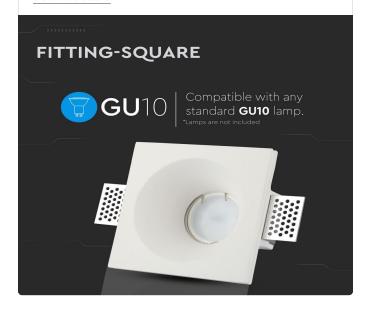

### **RECESSED FITTING GU10**

V-TAC's LED Lighting range includes lighting that fulfills the needs of various end-users and industries, offering efficient and innovative products that provide modern solutions at an affordable price. We are proud to also provide extended multi-year warranty on our products, as well as detailed support.

### **FEATURES**

- Elegant White colour finish
- Sturdy and durable Gypsum build
- Compatible with GU10 Lamps (\*Lamp not included)
- Suitable for Recessed installation
- Applications Hotels, residential, restaurants, commercial lighting etc.