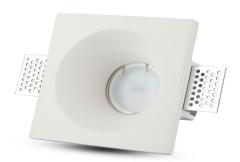

### **FEATURES**

- Elegant White colour finish
- Sturdy and durable Gypsum build
- Compatible with GU10 Lamps (\*Lamp not included)
- Suitable for Recessed installation
- Applications Hotels, residential, restaurants, commercial lighting etc.