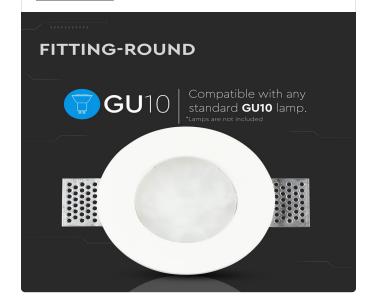

### **RECESSED FITTING GU10 FROST GLASS**

V-TAC's LED Lighting range includes lighting that fulfills the needs of various end-users and industries, offering efficient and innovative products that provide modern solutions at an affordable price. We are proud to also provide extended multi-year warranty on our products, as well as detailed support.

### **FEATURES**

- Elegant White colour finish
- Sturdy and durable Gypsum build
- Compatible with GU10 Lamps (\*Lamp not included)
- Suitable for Recessed installation
- Applications Hotels, residential, restaurants, commercial lighting etc.