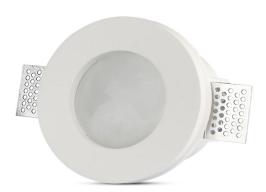

### **RECESSED FITTING GU10 FROST GLASS**

V-TAC's LED Lighting range includes lighting that fulfills the needs of various end-users and industries, offering efficient and innovative products that provide modern solutions at an affordable price. We are proud to also provide extended multi-year warranty on our products, as well as detailed support.

### **FEATURES**

- Elegant White colour finish
- Sturdy and durable Gypsum build
- Compatible with GU10 Lamps (\*Lamp not included)
- Suitable for Recessed installation
- Applications Hotels, residential, restaurants, commercial lighting etc.

# TECHNICAL INFORMATION Shape: Round Unit Color: White Body Type: Gypsum Cutting Size: Ø123mm Dimension: Ø120x60mm