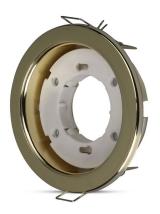

# TECHNICAL INFORMATION Shape: Round Input Power: AC:220-240V, 50Hz Unit Color: Gold Body Type: Iron Cutting Size: 90mm Operation Temperature: -25°C to +50°C Dimension: Ø105x40mm

### **FEATURES**

- Elegant Gold colour finish
- Sturdy and durable Iron build
- Compatible with GX53 Lamps (\*Lamp not included)
- Suitable for Recessed installation
- Applications Hotels, residential, restaurants, commercial lighting etc.