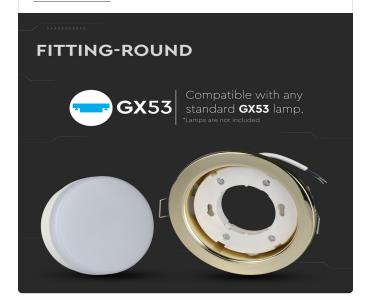

### **FEATURES**

- Elegant Gold colour finish
- Sturdy and durable Iron build
- Compatible with GX53 Lamps (\*Lamp not included)
- Suitable for Recessed installation
- Applications Hotels, residential, restaurants, commercial lighting etc.