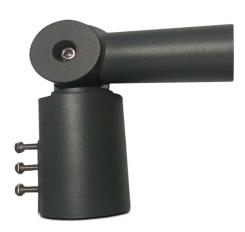

### **TECHNICAL INFORMATION**

| Unit Color: | Dark Grey |  |
|-------------|-----------|--|
| Body Type:  | Aluminium |  |
| Dimension:  | Ø60x325mm |  |

### **FEATURES**

- Compatible with 100W and 150W models
- Adjustable angle bracket
- Strong and sturdy Aluminium body
- Compatible wtih V-TAC Streetlight