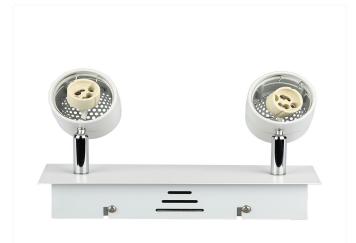

# **TECHNICAL INFORMATION**

| Unit Color:            | White          |
|------------------------|----------------|
| Body Type:             | Aluminium      |
| Operation Temperature: | -25°C to +50°C |
| Dimension:             | 230x75x138mm   |

## **FEATURES**

- GU10 base tracks perfect replacement for traditional lighting
- Easy to install and requires little maintenance
- Compatible with GU10 base (\*lamp not included)
- Suitable for commercial lighting, showrooms, supermarkets, hotels, living rooms, museums, restaurants, shop floors etc.