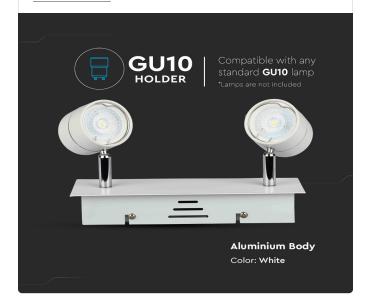

## **FEATURES**

- GU10 base tracks perfect replacement for traditional lighting
- Easy to install and requires little maintenance
- Compatible with GU10 base (\*lamp not included)
- Suitable for commercial lighting, showrooms, supermarkets, hotels, living rooms, museums, restaurants, shop floors etc.