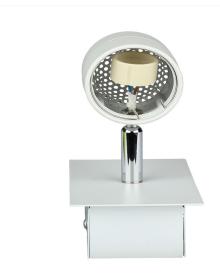

## **TECHNICAL INFORMATION**

| Unit Color:            | White          |  |
|------------------------|----------------|--|
| Body Type:             | Aluminium      |  |
| Operation Temperature: | -25°C to +50°C |  |
| Dimension:             | 140x75x138mm   |  |

#### **FEATURES**

- GU10 base tracks perfect replacement for traditional lighting
- Easy to install and requires little maintenance
- Compatible with GU10 base (\*lamp not included)
- Suitable for commercial lighting, showrooms, supermarkets, hotels, living rooms, museums, restaurants, shop floors etc.