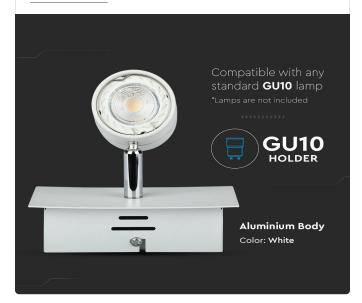

#### **FEATURES**

- GU10 base tracks perfect replacement for traditional lighting
- Easy to install and requires little maintenance
- Compatible with GU10 base (\*lamp not included)
- Suitable for commercial lighting, showrooms, supermarkets, hotels, living rooms, museums, restaurants, shop floors etc.

## **TECHNICAL INFORMATION**

| Unit Color:            | White          |  |
|------------------------|----------------|--|
| Body Type:             | Aluminium      |  |
| Operation Temperature: | -25°C to +50°C |  |
| Dimension:             | 140x75x138mm   |  |