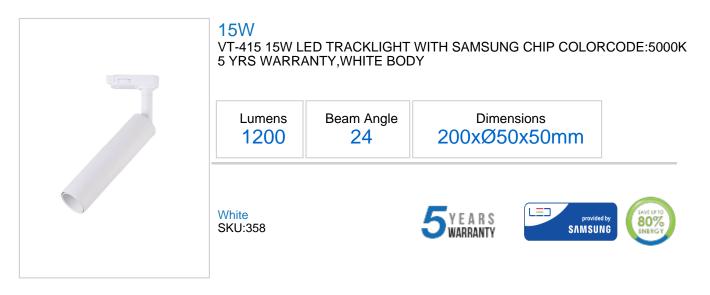

## **Product Specification Sheet**

## **Technical Information**

| Watts:         | 15           |
|----------------|--------------|
| Lumens:        | 1200         |
| Beam Angle:    | 24           |
| Unit Color:    | White        |
| Body Type:     | Aluminum     |
| Long life:     | 30,000 Hours |
| LED Chip Type: | COB          |

## **Features**

- Perfect replacement for traditional Halogen and HID Tracklights
- Highly Efficient LED Samsung Chip
- Delivering high CRI >90
- Designed with High quality COB Samsung chips
  - Provides Uniform Radiance & Enhances appeal of any environment
  - Delivering high performance, excellent durability and remarkable light output
  - Easy Installation & Low Maintenance
  - Complies with LM-80
  - Applications: Perfect for Commercial Lighting applications, Showrooms, Super Markets, Hotels, Living Rooms, Museum etc