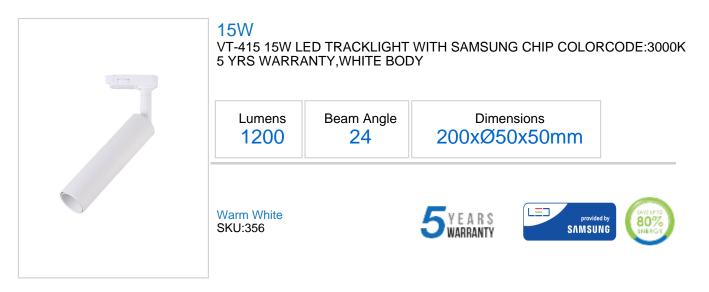

## **Product Specification Sheet**

## **Technical Information**

| Watts:         | 15           |
|----------------|--------------|
| Lumens:        | 1200         |
| Beam Angle:    | 24           |
| Unit Color:    | White        |
| Body Type:     | Aluminum     |
| Long life:     | 30,000 Hours |
| LED Chip Type: | СОВ          |

## **Features**

- Perfect replacement for traditional Halogen and HID Tracklights
- Highly Efficient LED Samsung Chip
- Delivering high CRI >90
- Designed with High quality COB Samsung chips
  - Provides Uniform Radiance & Enhances appeal of any environment
  - Delivering high performance, excellent durability and remarkable light output
  - Easy Installation & Low Maintenance
  - Complies with LM-80
  - Applications: Perfect for Commercial Lighting applications, Showrooms, Super Markets, Hotels, Living Rooms, Museum etc