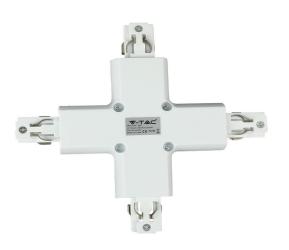

# **FEATURES**

- Perfectly designed track connectors allowing flexibility to link tack fittings
- Easy to connect
- Compatible with V-TAC 4 Line tracks

C€/EMC C€/LVD

#### TRACK CONNECTOR 4X

V-TAC's LED Lighting range includes lighting that fulfills the needs of various end-users and industries, offering efficient and innovative products that provide modern solutions at an affordable price. We are proud to also provide extended multi-year warranty on our products, as well as detailed support.