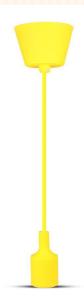

#### **FEATURES**

- Contemprorary design pendant holder suited for modern interiors
- Elegant Yellow colour finish
- Sturdy and durable Silicone build
- Designed with E27 holder (\*Bulb not included)
- Maximum rated load: Max 60W watts
- Suitable for hotels, residential, restaurants, commercial lighting etc.

# TECHNICAL INFORMATION

| Rated Load:        | Max 60W   |  |
|--------------------|-----------|--|
| Unit Color:        | Yellow    |  |
| Body Type:         | Silicone  |  |
| Dimension:         | 1000mm    |  |
| Installation Type: | Suspended |  |