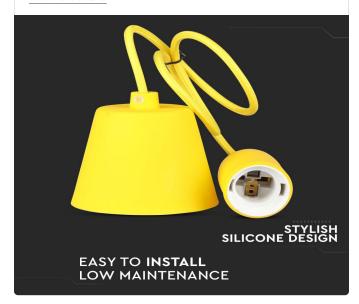

#### **FEATURES**

- Contemprorary design pendant holder suited for modern interiors
- Elegant Yellow colour finish
- Sturdy and durable Silicone build
- Designed with E27 holder (\*Bulb not included)
- Maximum rated load: Max 60W watts
- Suitable for hotels, residential, restaurants, commercial lighting etc.

# TECHNICAL INFORMATION

| Rated Load:        | Max 60W   |  |
|--------------------|-----------|--|
| Unit Color:        | Yellow    |  |
| Body Type:         | Silicone  |  |
| Dimension:         | 1000mm    |  |
| Installation Type: | Suspended |  |