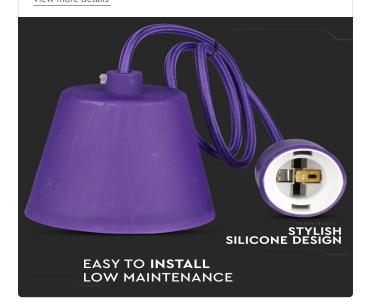

### **FEATURES**

- Contemprorary design pendant holder suited for modern interiors
- Elegant Purple colour finish
- Sturdy and durable Silicone build
- Designed with E27 holder (\*Bulb not included)
- Maximum rated load: Max 60W watts
- Suitable for hotels, residential, restaurants, commercial lighting etc.