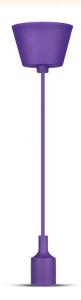

## Rated Load: Max 60W Unit Color: Purple Body Type: Silicone

# Body Type: Silicone Dimension: 1000mm Operation Temperature: -25°C to +50°C Installation Type: Suspended

One brand, endless solutions..

SILICONE HOLDERS | LED LIGHTING

V-TAC's Decorative Lighting range is abundant with elegant and classy luminaries and fittings that provide customers with the ability to spruce up any location with limitless combinations of designs. Our lighting fixtures come with extended multi-year warranty, as well as unmatched

### **FEATURES**

- Contemprorary design pendant holder suited for modern interiors
- Elegant Purple colour finish
- Sturdy and durable Silicone build
- Designed with E27 holder (\*Bulb not included)
- Maximum rated load: Max 60W watts
- Suitable for hotels, residential, restaurants, commercial lighting etc.