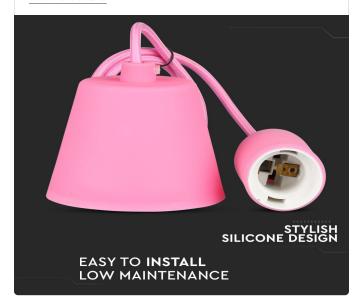

#### **FEATURES**

- Contemprorary design pendant holder suited for modern interiors
- Elegant Pink colour finish
- Sturdy and durable Silicone build
- Designed with E27 holder (\*Bulb not included)
- Maximum rated load: Max 60W watts
- Suitable for hotels, residential, restaurants, commercial lighting etc.