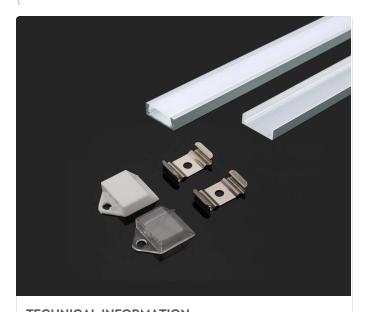

# TECHNICAL INFORMATION

Unit Color: White
Dimension: 2000x16x7mm

#### **FEATURES**

- Aluminium profile: 2M length
- Easy to install Surfaced installation
- Elegant White finish
- Compatible with V-TAC LED Striplights