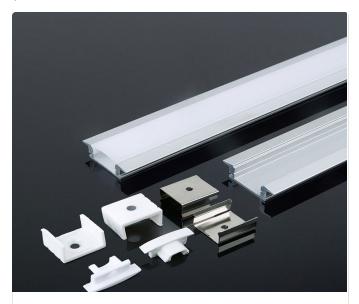

### **FEATURES**

- Aluminium profile: 2M length
- Easy to install Recessed installation
- Elegant White finish
- Compatible with V-TAC LED Striplights

# ALUMINIUM PROFILES MILKY

V-TAC's LED Lighting range includes lighting that fulfills the needs of various end-users and industries, offering efficient and innovative products that provide modern solutions at an affordable price. We are proud to also provide extended multi-year warranty on our products, as well as detailed support.