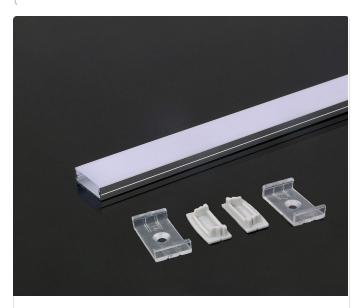

### **TECHNICAL INFORMATION**

| Unit Color: | White          |
|-------------|----------------|
| Body Type:  | Aluminium      |
| Dimension:  | 2000x23.5x10mm |

#### **FEATURES**

- Aluminium profile: 2M length
- Easy to install Surfaced installation
- Elegant White finish
- Compatible with V-TAC LED Striplights