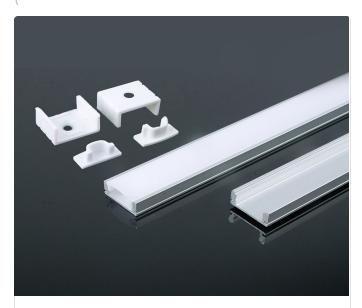

### **TECHNICAL INFORMATION**

| Unit Color: | White         |  |
|-------------|---------------|--|
| Body Type:  | Aluminium     |  |
| Dimension:  | 2000x17.4x7mm |  |

#### **FEATURES**

- Aluminium profile: 2M length
- Easy to install Surfaced installation
- Elegant White finish
- Compatible with V-TAC LED Striplights

# ALUMINIUM PROFILES MILKY

V-TAC's LED Lighting range includes lighting that fulfills the needs of various end-users and industries, offering efficient and innovative products that provide modern solutions at an affordable price. We are proud to also provide extended multi-year warranty on our products, as well as detailed support.