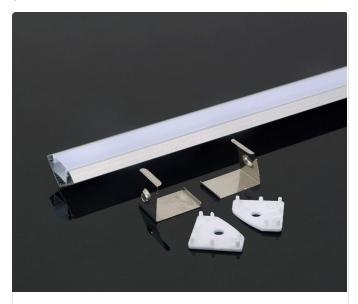

#### **TECHNICAL INFORMATION**

| Unit Color: | White        |
|-------------|--------------|
| Body Type:  | Aluminium    |
| Dimension:  | 2000x19x19mm |

## **FEATURES**

- Aluminium profile: 2M length
- Easy to install Corner installation
- Elegant White finish
- Compatible with V-TAC LED Striplights