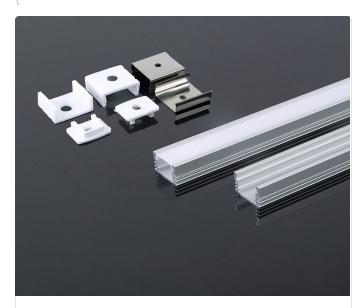

## **TECHNICAL INFORMATION**

| Unit Color:            | Milky            |  |
|------------------------|------------------|--|
| Body Type:             | Aluminium        |  |
| Operation Temperature: | -20°C to +45°C   |  |
| Dimension:             | 2000x17.4x12.1mm |  |

### **FEATURES**

- Aluminium profile: 2M length
- Easy to install Surfaced installation
- Elegant Milky finish
- Compatible with V-TAC LED Striplights

#### **ALUMINIUM PROFILES MILKY**

V-TAC's LED Lighting range includes lighting that fulfills the needs of various end-users and industries, offering efficient and innovative products that provide modern solutions at an affordable price. We are proud to also provide extended multi-year warranty on our products, as well as detailed support.