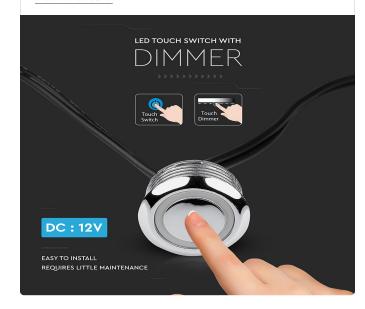

#### **FEATURES**

- Led touch dimmer switch compatible with V-TAC LED Striplights
- Designed for input DC:12V
- Output 5A/60W maximum
- Easy to Install
- Compatible with V-TAC Striplights