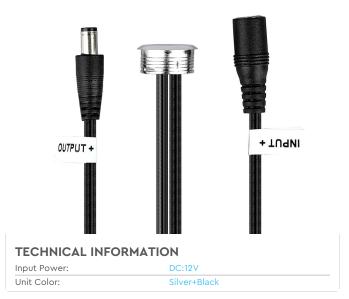

#### **FEATURES**

- Led touch dimmer switch compatible with V-TAC LED Striplights
- Designed for input DC:12V
- Output 5A/60W maximum
- Easy to Install
- Compatible with V-TAC Striplights

# LISTING DETAILS

EanCode: 3800157636148