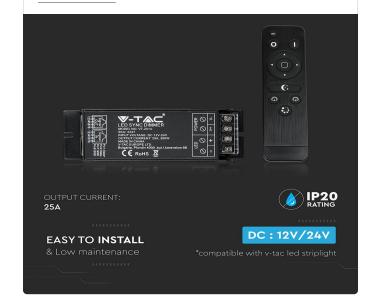

# TECHNICAL INFORMATION Input Power: DC:12V/24V Dimension: 127x41x32mm

25A

One brand, endless solutions..

SKU: 3337 - 2938 View more details

Output Current:

### **FEATURES**

- LED Sync dimmer compatible with V-TAC LED Striplights
- Comes with 1 output channel
- Flexible input voltage DC:12V/24V
- Output power 300W max
- 25A maximum output current
- Easy to Install
- Compatible with V-TAC Striplights