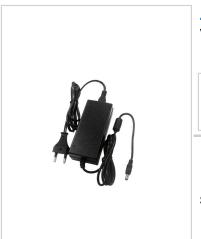

### 42W

VT-23043 42W LED PLASTIC POWER SUPPLY 12V 3.5A IP44

Dimensions 119x52x32mm

SKU:3249

#### **Technical Information**

Output Voltage: DC 12V
Watts: 42
Output Current: 3.5A
Body Type: Plastic
IP Rating: IP20

Dimmable: No

Warranty (Years): 2

Operation Temperature: -35°C~+55°C

Input Power: AC:110-240V,50/60Hz

#### **Features**

- ✓ Plastic Drivers are suitable for all types of Strip lights, LED lighting etc
  - With short circuit protection, over load protection and stable output voltage
- Built in EMI Filter
- High efficiency and low temperature
- 100% full load burn-in tested
- Protection Rating: IP 44
- CE, EMC approved