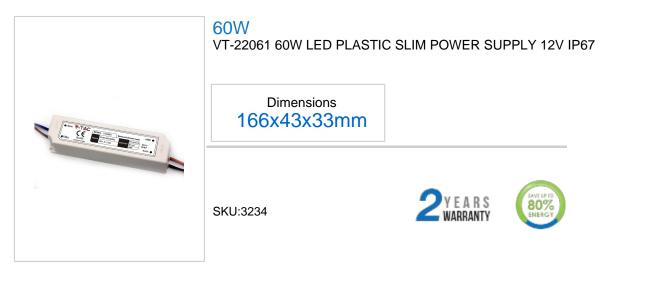

## **Product Specification Sheet**

| Technical Information |             |  |                        |                       |  |  |
|-----------------------|-------------|--|------------------------|-----------------------|--|--|
| Output Voltage:       | DC 12V      |  | Dimmable:              | No                    |  |  |
| Watts:                | 60          |  | Warranty (Years):      | 2                     |  |  |
| Output Current:       | 5A          |  | Operation Temperature: | -35 to +55°C          |  |  |
| Body Type:            | ABS PLASTIC |  | Input Power:           | AC: 100-240V, 50/60Hz |  |  |
| IP Rating:            | IP67        |  |                        |                       |  |  |