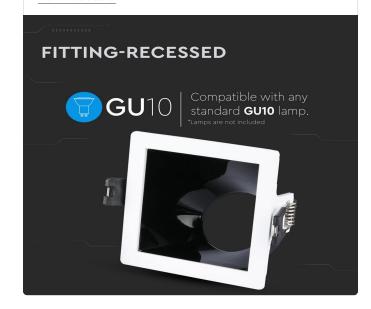

### **RECESSED FITTING GU10**

V-TAC's LED Lighting range includes lighting that fulfills the needs of various end-users and industries, offering efficient and innovative products that provide modern solutions at an affordable price. We are proud to also provide extended multi-year warranty on our products, as well as detailed support.

### **FEATURES**

- Elegant White+Black colour finish
- Sturdy and durable Aluminium + PC build
- Compatible with Lamps (\*Lamp not included)
- Suitable for Recessed installation
- Applications Hotels, residential, restaurants, commercial lighting etc.