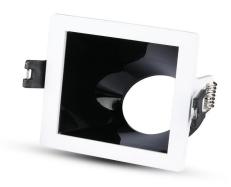

# TECHNICAL INFORMATION Shape: Square Unit Color: White+Black Body Type: Aluminium + PC Cutting Size: 80x80mm Dimension: 85x85x62mm

### **FEATURES**

- Elegant White+Black colour finish
- Sturdy and durable Aluminium + PC build
- Compatible with Lamps (\*Lamp not included)
- Suitable for Recessed installation
- Applications Hotels, residential, restaurants, commercial lighting etc.