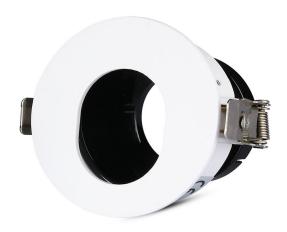

### **FEATURES**

- Elegant White+Black colour finish
- Sturdy and durable Aluminium + PC build
- Compatible with GU10 Lamps (\*Lamp not included)
- Suitable for Recessed installation
- Applications Hotels, residential, restaurants, commercial lighting etc.