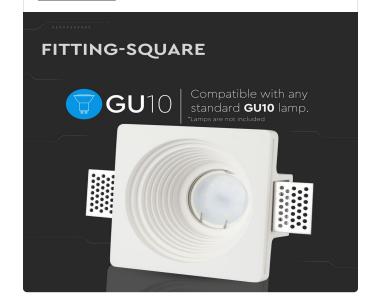

### **RECESSED FITTING GU10**

V-TAC's LED Lighting range includes lighting that fulfills the needs of various end-users and industries, offering efficient and innovative products that provide modern solutions at an affordable price. We are proud to also provide extended multi-year warranty on our products, as well as detailed support.

### **FEATURES**

- Elegant White colour finish
- Sturdy and durable Gypsum with Metal build
- Compatible with Lamps (\*Lamp not included)
- Suitable for Recessed installation
- Applications Hotels, residential, restaurants, commercial lighting etc.