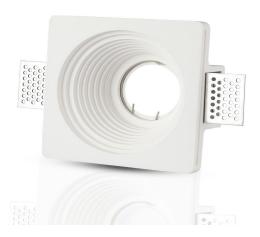

# TECHNICAL INFORMATION Shape: Round Unit Color: White Body Type: Gypsum with Metal Cutting Size: 125mm Dimension: Ø120mm

### **FEATURES**

- Elegant White colour finish
- Sturdy and durable Gypsum with Metal build
- Compatible with Lamps (\*Lamp not included)
- Suitable for Recessed installation
- Applications Hotels, residential, restaurants, commercial lighting etc.