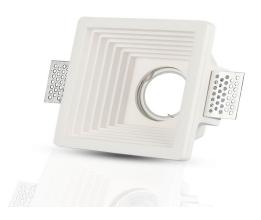

| TECHNICAL INFORMATION |                   |  |
|-----------------------|-------------------|--|
| Shape:                | Square            |  |
| Unit Color:           | White             |  |
| Body Type:            | Gypsum with Metal |  |
| Cutting Size:         | 125x125mm         |  |
| Dimension:            | 120x120mm         |  |

### **FEATURES**

- Elegant White colour finish
- Sturdy and durable Gypsum with Metal build
- Compatible with Lamps (\*Lamp not included)
- Suitable for Recessed installation
- Applications Hotels, residential, restaurants, commercial lighting etc.