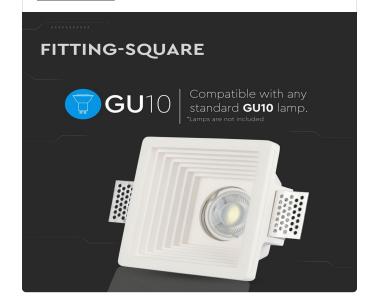

### **FEATURES**

- Elegant White colour finish
- Sturdy and durable Gypsum with Metal build
- Compatible with Lamps (\*Lamp not included)
- Suitable for Recessed installation
- Applications Hotels, residential, restaurants, commercial lighting etc.