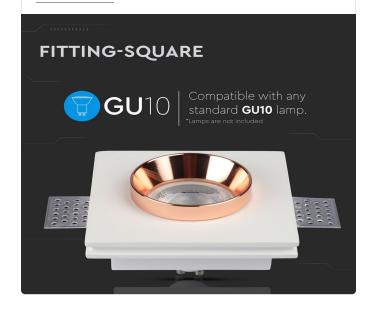

#### **RECESSED FITTING GU10**

V-TAC's LED Lighting range includes lighting that fulfills the needs of various end-users and industries, offering efficient and innovative products that provide modern solutions at an affordable price. We are proud to also provide extended multi-year warranty on our products, as well as detailed support.

### **FEATURES**

- Elegant White+Matt Rose Gold colour finish
- Sturdy and durable Gypsum with Metal build
- Compatible with Lamps (\*Lamp not included)
- Suitable for Recessed installation
- Applications Hotels, residential, restaurants, commercial lighting etc.