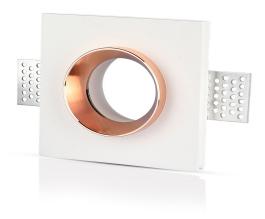

| TECHNICAL INFORMATION |                      |  |
|-----------------------|----------------------|--|
| Shape:                | Square               |  |
| Unit Color:           | White+Matt Rose Gold |  |
| Body Type:            | Gypsum with Metal    |  |
| Dimension:            | 100x100mm            |  |

### **FEATURES**

- Elegant White+Matt Rose Gold colour finish
- Sturdy and durable Gypsum with Metal build
- Compatible with Lamps (\*Lamp not included)
- Suitable for Recessed installation
- Applications Hotels, residential, restaurants, commercial lighting etc.