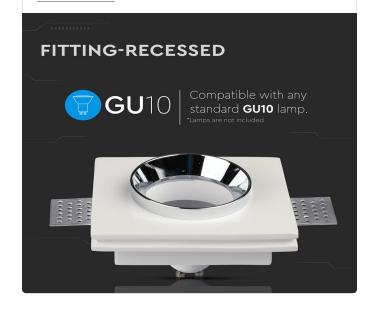

#### **RECESSED FITTING GU10**

V-TAC's LED Lighting range includes lighting that fulfills the needs of various end-users and industries, offering efficient and innovative products that provide modern solutions at an affordable price. We are proud to also provide extended multi-year warranty on our products, as well as detailed support.

### **FEATURES**

- Elegant White+Chrome colour finish
- Sturdy and durable Gypsum with Metal build
- Compatible with Lamps (\*Lamp not included)
- Suitable for Recessed installation
- Applications Hotels, residential, restaurants, commercial lighting etc.