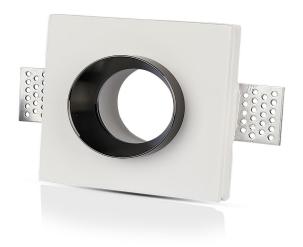

| TECHNICAL INFORMATION |                   |  |
|-----------------------|-------------------|--|
| Shape:                | Square            |  |
| Unit Color:           | White+Chrome      |  |
| Body Type:            | Gypsum with Metal |  |
| Dimension:            | 100x100mm         |  |

### **FEATURES**

- Elegant White+Chrome colour finish
- Sturdy and durable Gypsum with Metal build
- Compatible with Lamps (\*Lamp not included)
- Suitable for Recessed installation
- Applications Hotels, residential, restaurants, commercial lighting etc.