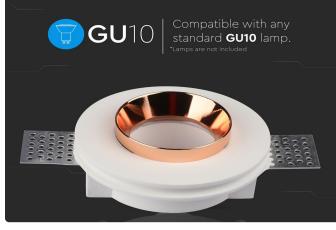

## **RECESSED FITTING GU10**

V-TAC's LED Lighting range includes lighting that fulfills the needs of various end-users and industries, offering efficient and innovative products that provide modern solutions at an affordable price. We are proud to also provide extended multi-year warranty on our products, as well as detailed support.

### **FEATURES**

- Elegant White+Matt Rose Gold colour finish
- Sturdy and durable Gypsum with Metal build
- Compatible with Lamps (\*Lamp not included)
- Suitable for Recessed installation
- Applications Hotels, residential, restaurants, commercial lighting etc.