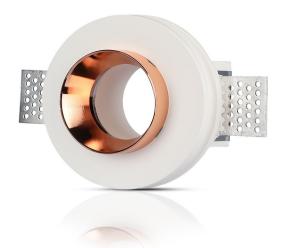

# **TECHNICAL INFORMATION**

| Shape:      | Round                |  |
|-------------|----------------------|--|
| Unit Color: | White+Matt Rose Gold |  |
| Body Type:  | Gypsum with Metal    |  |
| Dimension:  | Ø100mm               |  |

### **FEATURES**

- Elegant White+Matt Rose Gold colour finish
- Sturdy and durable Gypsum with Metal build
- Compatible with Lamps (\*Lamp not included)
- Suitable for Recessed installation
- Applications Hotels, residential, restaurants, commercial lighting etc.