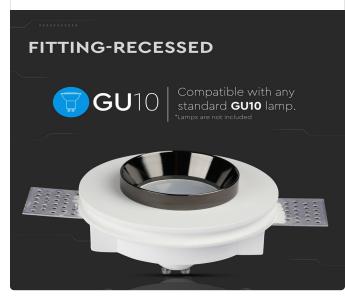

# **RECESSED FITTING GU10**

V-TAC's LED Lighting range includes lighting that fulfills the needs of various end-users and industries, offering efficient and innovative products that provide modern solutions at an affordable price. We are proud to also provide extended multi-year warranty on our products, as well as detailed support.

### **FEATURES**

- Elegant White+Black colour finish
- Sturdy and durable Gypsum with Metal build
- Compatible with Lamps (\*Lamp not included)
- Suitable for Recessed installation
- Applications Hotels, residential, restaurants, commercial lighting etc.