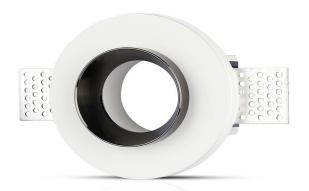

# **TECHNICAL INFORMATION**

| Shape:      | Round             |  |
|-------------|-------------------|--|
| Unit Color: | White+Black       |  |
| Body Type:  | Gypsum with Metal |  |
| Dimension:  | Ø100mm            |  |

### **FEATURES**

- Elegant White+Black colour finish
- Sturdy and durable Gypsum with Metal build
- Compatible with Lamps (\*Lamp not included)
- Suitable for Recessed installation
- Applications Hotels, residential, restaurants, commercial lighting etc.