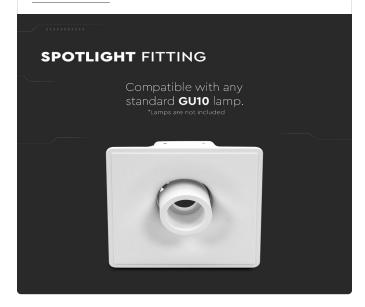

### **FEATURES**

- Elegant White colour finish
- Sturdy and durable Gypsum with Metal build
- Compatible with GU10 Lamps (\*Lamp not included)
- Suitable for Recessed installation
- Applications Hotels, residential, restaurants, commercial lighting etc.