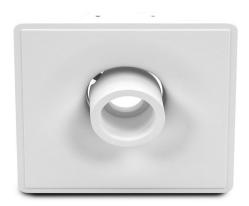

| TECHNICAL INFORMATION |                      |  |
|-----------------------|----------------------|--|
| Shape:                | Square               |  |
| Input Power:          | AC:220-240V, 50/60Hz |  |
| Unit Color:           | White                |  |
| Body Type:            | Gypsum with Metal    |  |
| Cutting Size:         | 206x206mm            |  |
| Rated Load:           | Max 35W              |  |
| Dimension:            | 200x200mm            |  |

### **FEATURES**

- Elegant White colour finish
- Sturdy and durable Gypsum with Metal build
- Compatible with GU10 Lamps (\*Lamp not included)
- Suitable for Recessed installation
- Applications Hotels, residential, restaurants, commercial lighting etc.