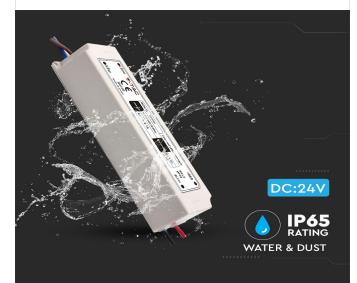

#### One brand, endless solutions.

SKU: 3101 - 934 2938 View more details

| Watts:                 | 100            |
|------------------------|----------------|
| Input Power:           | DC:24V         |
| Body Type:             | Metal          |
| Operation Temperature: | -25°C to +50°C |
| Dimmable:              | No             |
| Dimension:             | 192x52x37mm    |
| Output Voltage:        | DC:24V         |
| Output Current:        | 4.2A           |

### **FEATURES**

- Waterproof drivers are compatible with all V-TAC Strip lights, LEDs etc.
- Short circuit protection, overload protection and stable output voltage
- Built-in EMI Filter
- High efficiency and low temperature
- 100% load tested
- IP65 Ingress protection
- CE, ROHS and EMC approved