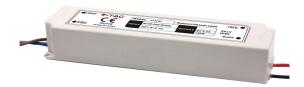

#### One brand, endless solutions.

SKU: 3101 - 934 2938 View more details

| Watts:                 | 100            |
|------------------------|----------------|
| Input Power:           | DC:24V         |
| Body Type:             | Metal          |
| Operation Temperature: | -25°C to +50°C |
| Dimmable:              | No             |
| Dimension:             | 192x52x37mm    |
| Output Voltage:        | DC:24V         |
| Output Current:        | 4.2A           |

### **FEATURES**

- Waterproof drivers are compatible with all V-TAC Strip lights, LEDs etc.
- Short circuit protection, overload protection and stable output voltage
- Built-in EMI Filter
- High efficiency and low temperature
- 100% load tested
- IP65 Ingress protection
- CE, ROHS and EMC approved