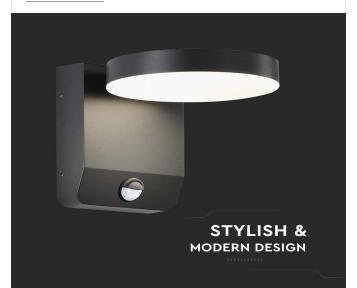

### **FEATURES**

- Well-designed 350° beam angle adjustable wall light with Sensor
- Fitted with high quality LEDs for better reliability
- Stylish, Modern Design-beautiful, and energy saving
- Efficient LED driver and intruded heat sink for longer lifespan
- PIR Sensor with a sensing distance of 10 Meter
- Suitable for decor, restaurants, residential, facades etc.