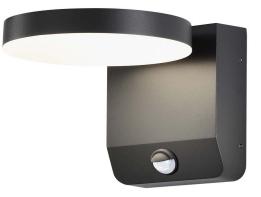

### **TECHNICAL INFORMATION**

| Watts:              | 17                       |
|---------------------|--------------------------|
| Lumens:             | 2480                     |
| Shape:              | Round                    |
| Input Power:        | AC:220-240V, 50/60Hz     |
| Long Life:          | 20,000 Hours             |
| Unit Color:         | Black                    |
| Body Type:          | Aluminium                |
| LED Chip Type:      | SMD                      |
| CRI:                | >80                      |
| Dimmable:           | No                       |
| Beam Angle:         | 350°                     |
| Color Temperature:  | 3000K                    |
| Dimension:          | 160x206x160mm            |
| Sensor Type:        | PIR                      |
| Detection Distance: | 10 Meters                |
| Hold Time:          | 30sec to 3min adjustable |

### **FEATURES**

- Well-designed 350° beam angle adjustable wall light with Sensor
- Fitted with high quality LEDs for better reliability
- Stylish, Modern Design-beautiful, and energy saving
- Efficient LED driver and intruded heat sink for longer lifespan
- PIR Sensor with a sensing distance of 10 Meter
- Suitable for decor, restaurants, residential, facades etc.