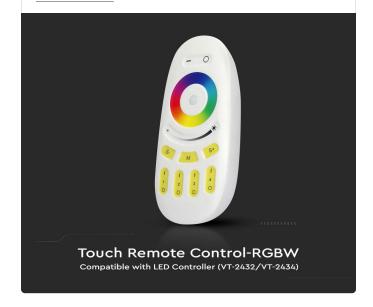

# **FEATURES**

- RGBW Touch Remote control for LED Striplights
- 3V(2xAAA Battery) Voltage
- Transmitting Power:6dBm
- Standby Power Consumption:20 μA
- Transmission Frequency 2.4GHz
- Elegant White color finish
- Compatible with V-TAC LED Controller(VT-2432/VT-2434)