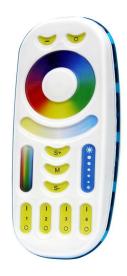

### **FEATURES**

- RGB+CCT Touch Remote control for LED Striplights
- 3V(2xAAA Battery) Voltage
- Modulation Method:GFSK
- Transmitting Power:6dBm
- $^{ullet}$  Standby Power Consumption:20  $\mu A$
- Transmission Frequency 2.4GHz
- Control distance 30 Meters
- Compatible with V-TAC LED Controller(VT-2432/VT-2434)