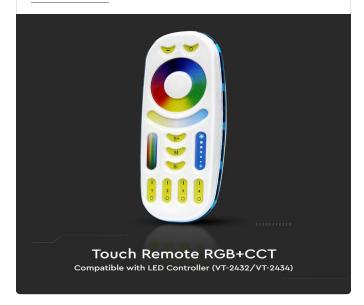

### **FEATURES**

- RGB+CCT Touch Remote control for LED Striplights
- 3V(2xAAA Battery) Voltage
- Modulation Method:GFSK
- Transmitting Power:6dBm
- $^{ullet}$  Standby Power Consumption:20  $\mu A$
- Transmission Frequency 2.4GHz
- Control distance 30 Meters
- Compatible with V-TAC LED Controller(VT-2432/VT-2434)