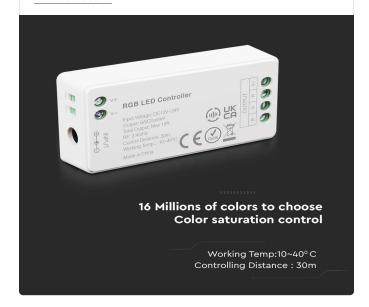

### **FEATURES**

- WIFI controller designed for RGBW striplight
- DC:12-24V Input Voltage with an output of 12A Max
- Radio Frequency 2.4GHz
- Controlling distance 30M
- Easy to install
- Compatible with V-TAC LED Striplights(Single color)