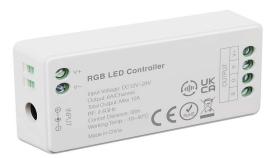

# TECHNICAL INFORMATION

| Input Power:           | DC:12-24V      |
|------------------------|----------------|
| Unit Color:            | White          |
| Operation Temperature: | -10°C to +40°C |
| Output Current:        | Max 12A        |

### **FEATURES**

- WIFI controller designed for RGBW striplight
- DC:12-24V Input Voltage with an output of 12A Max
- Radio Frequency 2.4GHz
- Controlling distance 30M
- Easy to install
- Compatible with V-TAC LED Striplights(Single color)