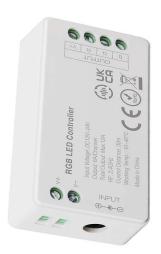

#### **TECHNICAL INFORMATION**

| Input Power:           | DC:12-24V      |
|------------------------|----------------|
| Unit Color:            | White          |
| Operation Temperature: | -10°C to +40°C |
| Output Current:        | Max 12A        |

## **FEATURES**

- WIFI controller designed for single color striplight
- DC:12-24V Input Voltage with an output of 12A Max
- Radio Frequency 2.4GHz
- Controlling distance 30M
- Easy to install
- Compatible with V-TAC LED Striplights(Single color)