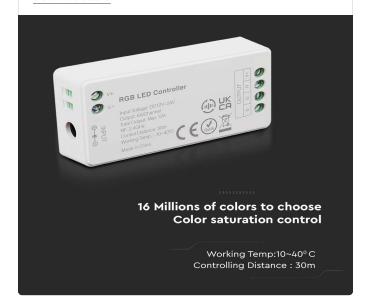

## **FEATURES**

- WIFI controller designed for single color striplight
- DC:12-24V Input Voltage with an output of 12A Max
- Radio Frequency 2.4GHz
- Controlling distance 30M
- Easy to install
- Compatible with V-TAC LED Striplights(Single color)