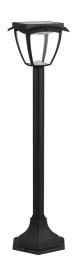

#### **TECHNICAL INFORMATION** Watts: Lumens: 110 Unit Color: Matt Black Body Type: Aluminium Diecasting LED Chip Type: SMD Beam Angle: 170° Color Temperature: 3000K+6000K Dimension: 175x175x92mm Lithium 18650 3.7V/2200mAh Battery Type: Charging Time: 5-6 Hours Sunlight Charging Min 3 Hours Max 12 Hours Working Time:

24

# IP65 RATING

No. Of Led:

Solar Panel:





#### **FEATURES**

- Zero electricity cost Solar Powered
- DC:5.5V, 2W Solar panel
- Smart radar induction
- Easy to change colors using switch
- IP65 protection safe for outdoor use
- Easy installation, Cordless to install
- Suitable for garden, lawns, pavilions, park, senic spot, fence, courtyard etc

#### **SOLAR LAWN LAMP | LED LIGHTING**

V-TAC's LED Lighting range includes lighting that fulfills the needs of various en