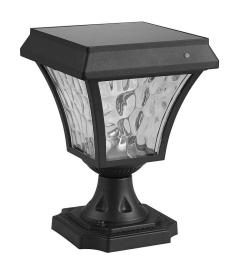

#### **TECHNICAL INFORMATION**

| Watts:             | 2                           |
|--------------------|-----------------------------|
| Lumens:            | 110                         |
| Unit Color:        | Matt Black                  |
| Body Type:         | Aluminium Diecasting        |
| LED Chip Type:     | SMD                         |
| Beam Angle:        | 170°                        |
| Color Temperature: | 3IN1                        |
| Dimension:         | 150x150x240mm               |
| Battery Type:      | Lithium 18650 3.7V/2200mAh  |
| Charging Time:     | 5-6 Hours Sunlight Charging |
| Working Time:      | Min 3 Hours Max 12 Hours    |
| No. Of Led:        | 24                          |
| Solar Panel:       | 2W                          |

#### **FEATURES**

- Zero electricity cost Solar Powered
- DC:5.5V, 2W Solar panel
- Smart radar induction
- Easy to change colors using switch
- IP65 protection safe for outdoor use
- Easy installation, Cordless to install
- Suitable for gate, garden, balcony, pavilions, stairs, roof, fence, courtyard etc