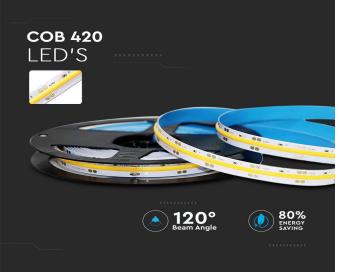

### TECHNICAL INFORMATION

| Input Power:       | DC: 24V |
|--------------------|---------|
| LED Chip Type:     | СОВ     |
| CRI:               | >80     |
| Beam Angle:        | 120°    |
| Color Temperature: | 6400K   |
| Dimension:         | 10mm    |
| Watts per meter:   | 10      |
| Lumens per meter:  | 1000    |
| Roll Qty:          | 5M      |

### **FEATURES**

- Stable COB technology for better reliability and longer lifespan
- 5M Roll quantity
- CRI>80 witness true to life colors
- IP20 Ingress protection
- Suitable for illuminating borders, edges, cabinets, bars and areas with limited space for installation