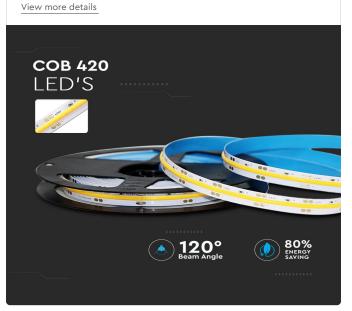

#### TECHNICAL INFORMATION

| Input Power:       | DC: 24V |
|--------------------|---------|
| LED Chip Type:     | СОВ     |
| CRI:               | >80     |
| Beam Angle:        | 120°    |
| Color Temperature: | 4000K   |
| Dimension:         | 10mm    |
| Watts per meter:   | 10      |
| Lumens per meter:  | 1000    |
| Roll Qty:          | 5M      |

#### **FEATURES**

- Stable COB technology for better reliability and longer lifespan
- 5M Roll quantity
- CRI>80 witness true to life colors
- IP20 Ingress protection
- Suitable for illuminating borders, edges, cabinets, bars and areas with limited space for installation