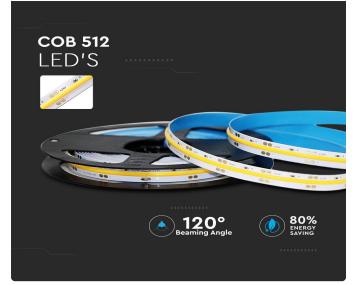

### TECHNICAL INFORMATION

| Input Power:       | DC:12V   |
|--------------------|----------|
| LED Chip Type:     | COB Chip |
| CRI:               | >90      |
| Beam Angle:        | 120°     |
| Color:             | 6000К    |
| Dimension:         | 10mm     |
| Watts per meter:   | 12       |
| Lumens per meter:  | 1000     |
| Current per meter: | 0.5A     |
| Roll Qty:          | 5M       |

# **FEATURES**

\* Stable COB Chip technology for better reliability and longer lifespan

CRI>90

3 YEAR

- 5M Roll quantity
- CRI>90 witness true to life colors
- IP20 Ingress protection
- Suitable for illuminating borders, edges, cabinets, bars and areas with limited space for installation