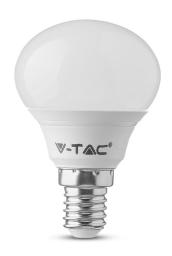

### **TECHNICAL INFORMATION**

| Watts:                 | 4.5               |
|------------------------|-------------------|
| Lumens:                | 470               |
| Shape:                 | P45               |
| Input Power:           | AC:220-240V, 50Hz |
| Long Life:             | 30,000 Hours      |
| Unit Color:            | White             |
| Body Type:             | Thermoplastic     |
| PF:                    | >0.4              |
| LED Chip Type:         | SMD-Samsung Chip  |
| CRI:                   | >80               |
| Operation Temperature: | -20°C to +45°C    |
| Dimmable:              | No                |
| Beam Angle:            | 180°              |
| Color:                 | 3000K             |
| Equivalence Watts:     | 40                |
| Dimension:             | 45x81mm           |

# **FEATURES**

- $^{\bullet}\,$  Modern LED SMD-Samsung Chip technology for better reliability and durability
- Replaces 40 watts old halongen lamp
- Lasts hours, longer life span than Standard halogen lamps
- Designed for E14 standard holder
- Suitable for residential lighting, commercial lighting, decorative, living rooms, lounges etc.