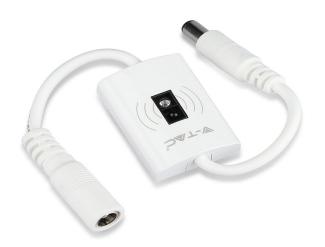

# BED LIGHT HAND WAVE SENSOR | LED LIGHTING

V-TAC's LED Lighting range includes lighting that fulfills the needs of various end-users and industries, offering efficient and innovative products that provide modern solutions at an affordable price. We are proud to also provide extended multi-year warranty on our products, as well as detailed support.

# FEATURES

• Hand wave sensor designed for V-TAC bed light sensor

3 YEAR

- Maximum rated load: 36W
- Easy to install
- Compatible with V-TAC Striplights