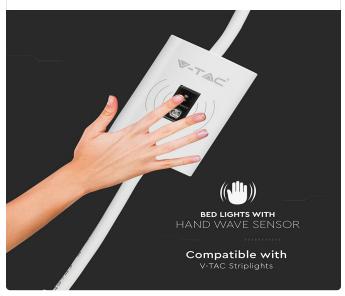

# BED LIGHT HAND WAVE SENSOR | LED LIGHTING

V-TAC's LED Lighting range includes lighting that fulfills the needs of various end-users and industries, offering efficient and innovative products that provide modern solutions at an affordable price. We are proud to also provide extended multi-year warranty on our products, as well as detailed support.

# FEATURES

• Hand wave sensor designed for V-TAC bed light sensor

3 YEAR

- Maximum rated load: 36W
- Easy to install
- Compatible with V-TAC Striplights