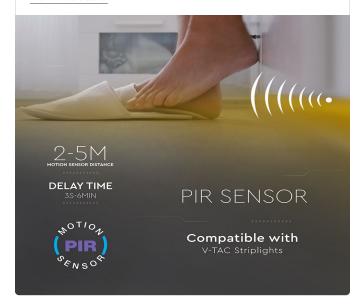

| TECHNICAL INFORMATION |                |
|-----------------------|----------------|
| Input Power:          | DC:12V         |
| Unit Color:           | White          |
| Rated Load:           | Max 36W        |
| Detection Distance:   | 2-5m           |
| Time Delay:           | 3 sec to 6 min |

### **FEATURES**

- Includes PIR and light sensor
- Sensor range: 2 5 meters
- High quality receptors for instant functioning
- Compatible with V-TAC LED Strip Lights
- Compact structure for comfortable positioning and placement