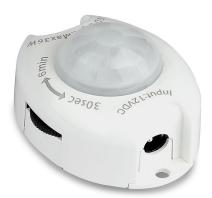

| TECHNICAL INFORMATION |                |
|-----------------------|----------------|
| Input Power:          | DC:12V         |
| Unit Color:           | White          |
| Rated Load:           | Max 36W        |
| Detection Distance:   | 2-5m           |
| Time Delay:           | 3 sec to 6 min |

#### **BED LIGHT SENSOR**

V-TAC's LED Lighting range includes lighting that fulfills the needs of various end-users and industries, offering efficient and innovative products that provide modern solutions at an affordable price. We are proud to also provide extended multi-year warranty on our products, as well as detailed support.

### **FEATURES**

- Includes PIR and light sensor
- Sensor range: 2 5 meters
- High quality receptors for instant functioning
- Compatible with V-TAC LED Strip Lights
- Compact structure for comfortable positioning and placement